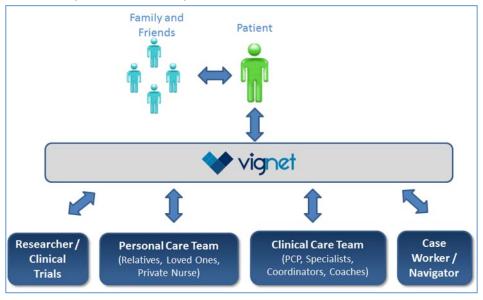

#### Vignette

#### http://vignetcorp.com/technology/

"An iPhone app from McLean, Va.-based vendor Vignet that controls wireless home health monitoring devices is the first Apple iOS product to meet Continua Health Alliance interoperability standards. It also is the first software product of any kind to incorporate Continua guidelines for interoperability of mobile applications over wide-area networks." (March 13, 2012)