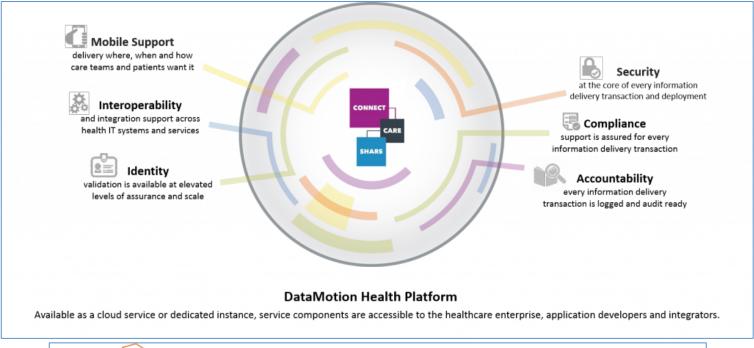

#### **DataMotion Health**

https://www.datamotionhealth.com/products/health-information-delivery-solutions-to-empower-connected-care/

Provides secure data communications for clinical settings.