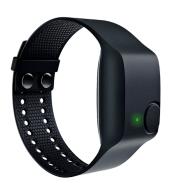

# **Empatica**

https://www.empatica.com/e4-wristband

#### **Table 1 E4 Sensors**

| PPG Sensor                  | Photoplethysmography Sensor - Measures Blood Volume Pulse (BVP), from which heart rate, heart rate variability (HRV), and other cardiovascular features may be derived |
|-----------------------------|------------------------------------------------------------------------------------------------------------------------------------------------------------------------|
| 3-axis<br>Accelerometer     | Captures motion-based activity                                                                                                                                         |
| <b>Event Mark Button</b>    | Tags events and correlate them with physiological signals                                                                                                              |
| EDA Sensor (GSR<br>Sensor)  | Electrodermal Activity Sensor - Used to measure sympathetic nervous system arousal and to derive features related to stress, engagement, and excitement.               |
| Infrared Thermopile         | Reads peripheral skin temperature                                                                                                                                      |
| Internal Real-Time<br>Clock | Temporal resolution up to 0.2 seconds in streaming mode                                                                                                                |