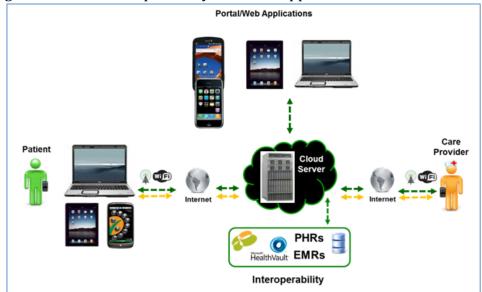

#### **DataMotion Health**

https://www.datamotionhealth.com/products/health-information-delivery-solutions-to-empower-connected-care/

Provides secure data communications for clinical settings.

#### http://indie-health.com/#kit

Indie Health Activity Kit is a highly standardized platform for medical devices. Supports Apple HealthKit, as well as Continua. Has FDA clearances and CD marks for activity bracelet, blood pressure monitor and weight scale.