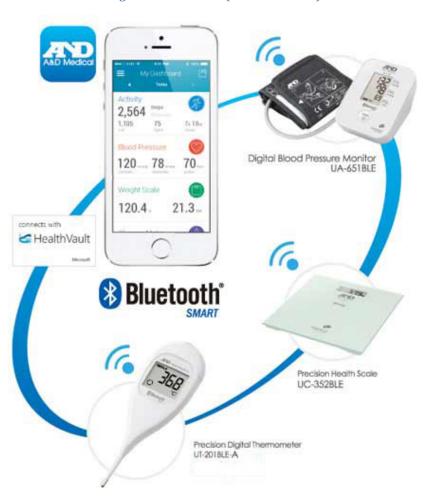

#### **A&D Medical**

http://www.andonline.com/medical/wellness/continua\_certified/ Figure 1 UA-651 BLE (Personal Model)

Figure 2 UA-767 Plus BT-C (Professional Model)

#### **DataMotion Health**

https://www.datamotionhealth.com/products/health-information-delivery-solutions-to-empower-connected-care/

Provides secure data communications for clinical settings.